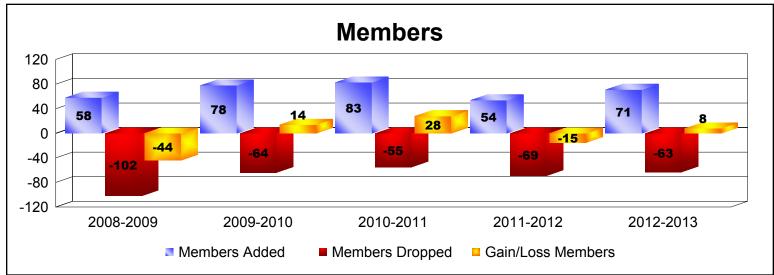

District T 3

As of June 2013 Cumulative

| Year      | New<br>Clubs | Dropped<br>Clubs | Gain/<br>Loss<br>Clubs | New<br>Members | Charter<br>Members | Reinstate<br>Members | Transfer<br>Members | Total<br>Member<br>Added | Total<br>Members<br>Dropped | Gain/<br>Loss<br>Members |
|-----------|--------------|------------------|------------------------|----------------|--------------------|----------------------|---------------------|--------------------------|-----------------------------|--------------------------|
| 2008-2009 | 0            | -3               | -3                     | 54             | 0                  | 0                    | 4                   | 58                       | -102                        | -44                      |
| 2009-2010 | 0            | 0                | 0                      | 53             | 0                  | 25                   | 0                   | 78                       | -64                         | 14                       |
| 2010-2011 | 1            | 0                | 1                      | 58             | 22                 | 3                    | 0                   | 83                       | -55                         | 28                       |
| 2011-2012 | 0            | 0                | 0                      | 53             | 0                  | 0                    | 1                   | 54                       | -69                         | -15                      |
| 2012-2013 | 0            | 0                | 0                      | 65             | 0                  | 4                    | 2                   | 71                       | -63                         | 8                        |
| Average   | 0            | -1               | 0                      | 57             | 4                  | 6                    | 1                   | 69                       | -71                         | -2                       |