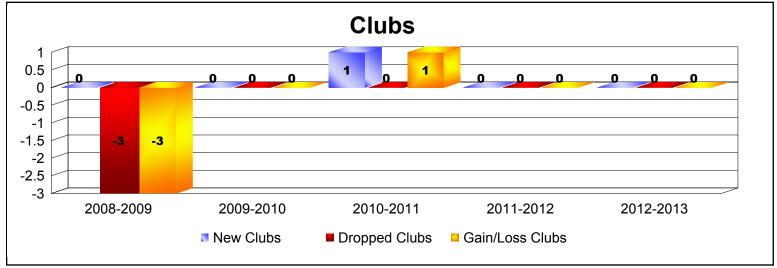

District T 3

As of June 2013 Cumulative

| Year      | New<br>Clubs | Dropped<br>Clubs | Gain/<br>Loss<br>Clubs | New<br>Members | Charter<br>Members | Reinstate<br>Members | Transfer<br>Members | Total<br>Member<br>Added | Total<br>Members<br>Dropped | Gain/<br>Loss<br>Members |
|-----------|--------------|------------------|------------------------|----------------|--------------------|----------------------|---------------------|--------------------------|-----------------------------|--------------------------|
| 2008-2009 | 0            | -3               | -3                     | 54             | 0                  | 0                    | 4                   | 58                       | -102                        | -44                      |
| 2009-2010 | 0            | 0                | 0                      | 53             | 0                  | 25                   | 0                   | 78                       | -64                         | 14                       |
| 2010-2011 | 1            | 0                | 1                      | 58             | 22                 | 3                    | 0                   | 83                       | -55                         | 28                       |
| 2011-2012 | 0            | 0                | 0                      | 53             | 0                  | 0                    | 1                   | 54                       | -69                         | -15                      |
| 2012-2013 | 0            | 0                | 0                      | 65             | 0                  | 4                    | 2                   | 71                       | -63                         | 8                        |
| Average   | 0            | -1               | 0                      | 57             | 4                  | 6                    | 1                   | 69                       | -71                         | -2                       |